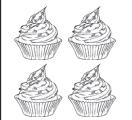

Solve this problem.

Cupcakes are sold in boxes of 4.

If you buy 12 boxes, how many cupcakes are there in total?

48 cupcakes

Match the repeated addition calculations to the matching multiplication calculations.