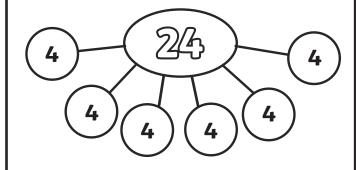

## 4 Times Table Maths Mastery Mat **Answers**

Complete the fact family.

Write a division calculation to match the number line.

Complete the part-whole model.

Write a multiplication calculation to match this image.