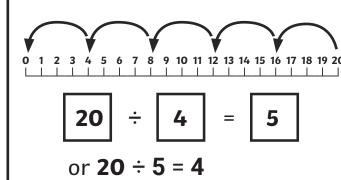

## 4 Times Table Maths Mastery Mat **Answers**

Complete the fact family.

Write a division calculation to match the number line.

Complete the part-whole model.

Write a multiplication calculation to match this image.