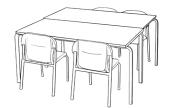

A classroom table can seat 4 children.

How many tables are needed to seat 28 children?

**7** tables

Explain the mistake in this number sequence.

4, 8, 12, 16, 24, 28, 32, 36, 40, 44, 48

They are counting in multiples of 4 forwards and have missed out 20 because 4 more than 16 is 20 not 24.