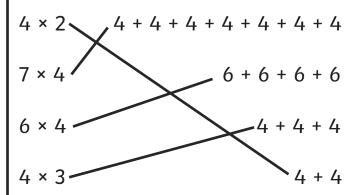

Solve this problem.

Cupcakes are sold in boxes of 4.

If you buy 12 boxes, how many cupcakes are there in total?

48 cupcakes

Match the repeated addition calculations to the matching multiplication calculations.