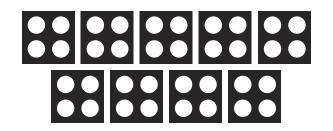

Calculate the total number of spots on the dice.

What is the value of the triangle and square?